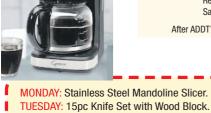

### Entry Form

WEDNESDAY: 17" Roasting Pan with Rack.

THURSDAY: 5qt Enameled Cast Iron Casserole.

FRIDAY: Drip or Pod Combo Coffee Maker. ATURDAY: Hurricane 1.5 HP Blender.